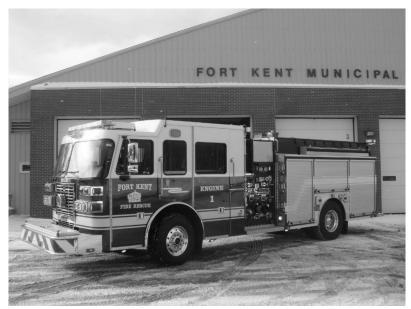

### Fire Department

| Edward Endee     | Fire Chief        | Rudy Martin        | Asst. Fire Chief        |
|------------------|-------------------|--------------------|-------------------------|
| John Plourde     | Captain           | Matthew Gagnon     | Captain                 |
| Richard Stoliker | Captain           | Cecil Hafford      | Training Safety Officer |
| Jason Pelletier  | Volunteer Fireman | Keenan Blier       | Volunteer Fireman       |
| Cory Bourgoin    | Volunteer Fireman | Robert St. Germain | Volunteer Fireman       |
| Cole Pelletier   | Volunteer Fireman | Cody Dubois        | Volunteer Fireman       |
| Andrew Caron     | Volunteer Fireman | Mike Daigle        | Volunteer Fireman       |
| James Caron II   | Volunteer Fireman | Curtis Gagnon      | Volunteer Fireman       |
| Steve Lozier     | Volunteer Fireman | Josh Daigle        | Volunteer Fireman       |
| Zachary Voisine  | Volunteer Fireman | Robert Plourde     | Volunteer Fireman       |
| Brenton Levesque | Volunteer Fireman | Glen Raymond       | Volunteer Fireman       |
| Thomas Morin     | Volunteer Fireman | Billy Theriault    | Volunteer Fireman       |
| Owen Pelletier   | Volunteer Fireman | Tyler Stoliker     | Volunteer Fireman       |